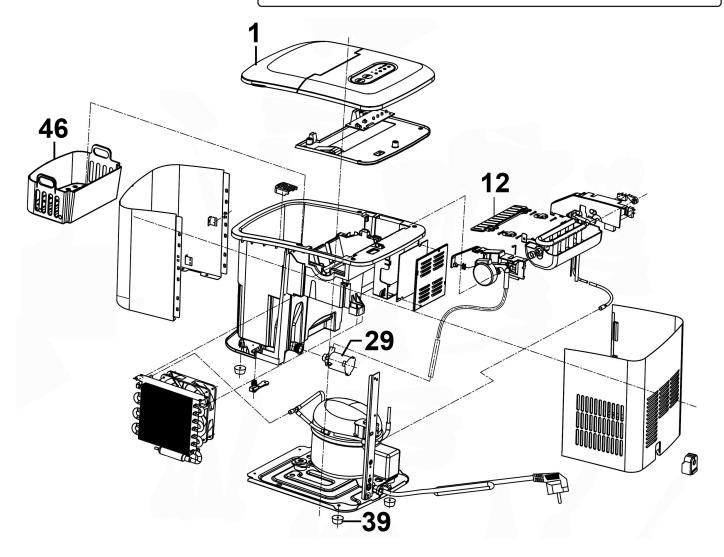

## Baridi 12kg/24hr Ice Cube Maker with LED Display 10 Minute Freeze

Model No: DH52

| Item | Part No. | Description |
|------|----------|-------------|
| 1    | DH10093  | Lid         |
| 12   | DH10094  | Ice Shovel  |
| 29   | DH10095  | Water Pump  |

| Item | Part No. | Description |
|------|----------|-------------|
| 39   | DH10096  | Foot        |
| 46   | DH10097  | Ice Basket  |

NOTE: It is our policy to continually improve products and as such we reserve the right to alter data, specifications and component parts without prior notice. IMPORTANT: No liability is accepted for incorrect use of product. Spare parts must be fitted by a competent person WARRANTY: Guarantee is 12 months from purchase date, proof of which will be required for any claim.